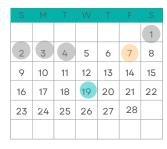

## FEBRUARY

MARCH

APRIL

| S  |    |    |    |    |    |    |
|----|----|----|----|----|----|----|
|    |    | 1  | 2  | 3  | 4  | 5  |
| 6  | 7  | 8  | 9  | 10 | 11 | 12 |
| 13 | 14 | 15 | 16 | 17 | 18 | 19 |
| 20 | 21 | 22 | 23 | 24 | 25 | 26 |
| 27 | 28 | 29 | 30 |    |    |    |
|    |    |    |    |    |    |    |