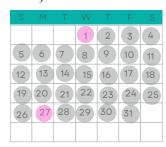

## FEBRUARY

MARCH

APRIL

| S  |    |    |    |    |    |    |
|----|----|----|----|----|----|----|
|    |    | 1  | 2  | 3  | 4  | 5  |
| 6  | 7  | 8  | 9  | 10 | 11 | 12 |
| 13 | 14 | 15 | 16 | 17 | 18 | 19 |
| 20 | 21 | 22 | 23 | 24 | 25 | 26 |
| 27 | 28 | 29 | 30 |    |    |    |
|    |    |    |    |    |    |    |